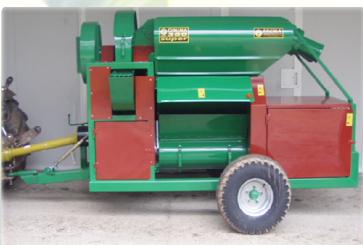

## **TRAILED HARVESTER C 380 T**

The Trailed Harvester C 380 T is ideal for olives harvesting in small and big sizes farms. Its characteristics are:

the high harvesting capacity from the ground and the cleaning of the collected product.

## TECHNICAL DATA

| Length (mm)               | 4500 | Included accessories            | Aspiration tube, cardan joint,              |  |
|---------------------------|------|---------------------------------|---------------------------------------------|--|
| Height (mm)               | 2150 |                                 | hydraulic piston                            |  |
| Width (mm)                | 2450 | Accessories on request          | Hydraulic lateral<br>harvester<br>160mm/10m |  |
| Weight (Kg)               | 1360 | Vacuum hoses<br>diameter/length |                                             |  |
| Power request 80HP / 60kW |      | Harvesting<br>Capacity*         | 2000 Kg/h                                   |  |