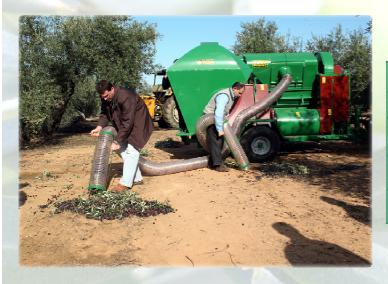

The machine is equipped with flexible tubes, manoeuvred by operators, which gather the product through aspiration.

On request it is possible to fix on this machine an hydraulic lateral harvester, which make the harvesting quicker and easier, avoiding the use of manual

A selection system cleans the product from impurities and then it is conveyed in a trailer (until 1600 Kg of capacity) or in sacks.

For maximum performance, the area should be worked different times throughout shredders the preceding year and before the produce falls down.