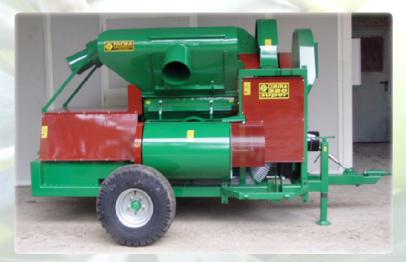

## **TRAILED HARVESTER C 380 T**

The Trailed Harvester C 380 T is ideal for olives harvesting in small and big sizes farms. Its characteristics are:

the high harvesting capacity from the ground and the cleaning of the collected product.

## TECHNICAL DATA

| Length (mm)               | 4500 | Included accessories            | Aspiration tube, cardan joint,              |  |
|---------------------------|------|---------------------------------|---------------------------------------------|--|
| Height (mm)               | 2150 |                                 | hydraulic piston                            |  |
| Width (mm)                | 2450 | Accessories on request          | Hydraulic lateral<br>harvester<br>160mm/10m |  |
| Weight (Kg)               | 1360 | Vacuum hoses<br>diameter/length |                                             |  |
| Power request 80HP / 60kW |      | Harvesting<br>Capacity*         | 2000 Kg/h                                   |  |