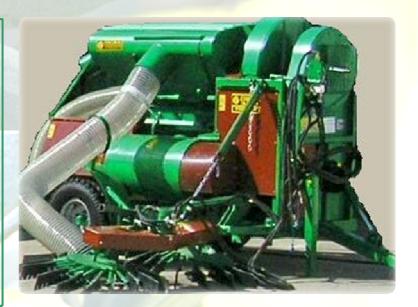

The machine is equipped with flexible tubes, manoeuvred by operators, which gather the product through aspiration.

On request it is possible to fix on this machine an hydraulic lateral harvester, which make the harvesting quicker and easier, avoiding the use of manual

A selection system cleans the product from impurities and then it is conveyed in a trailer (until 1600 Kg of capacity) or in sacks.

For maximum performance, the area should be worked different times throughout shredders the preceding year and before the produce falls down.